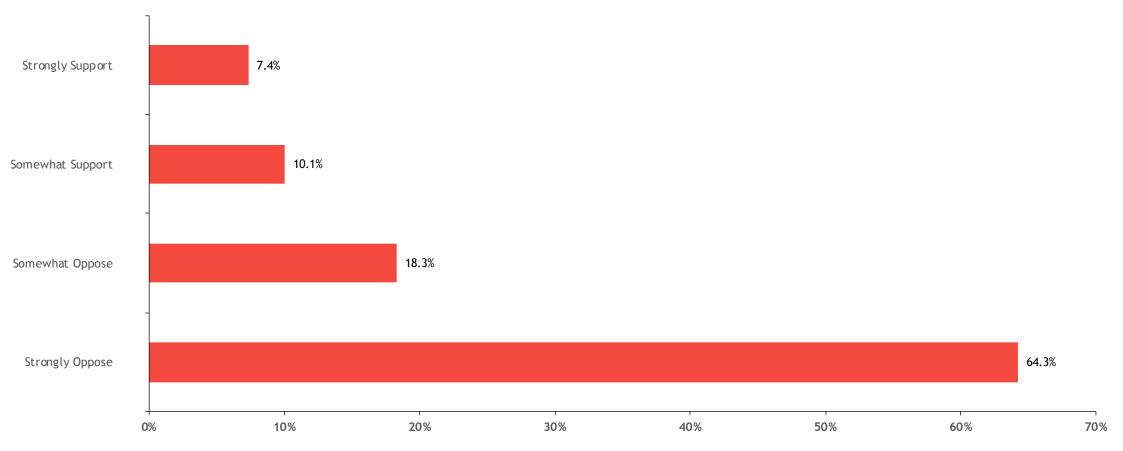

### Medical care stance

HPU\_Q3. Do you support or oppose removing medical care for a viable child after the child is born?

YouGov

Unweighted base: All US Adults (1145)

4