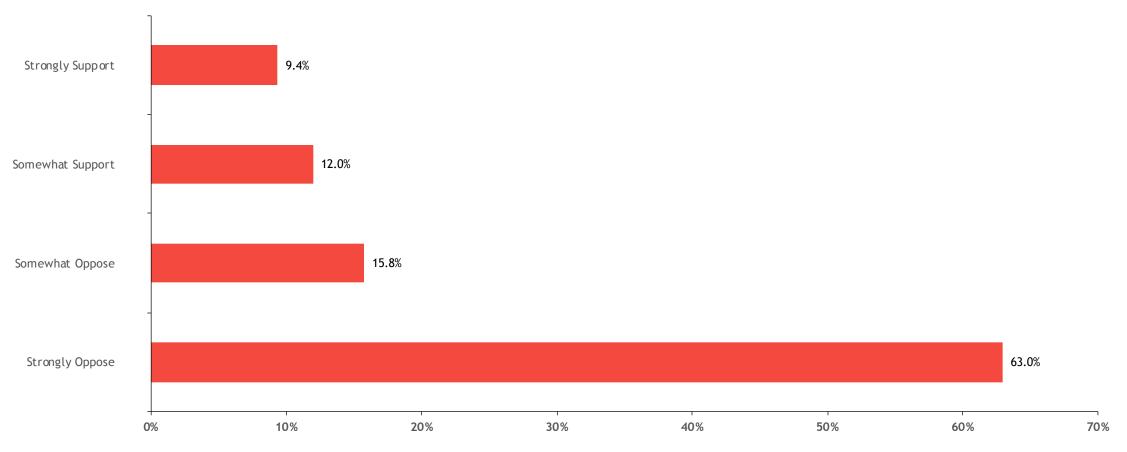

### Abortion stance - third trimester

HPU\_Q2. Do you support or oppose abortion in the third trimester (7-9 months of fetal development)?

YouGov

Unweighted base: All US Adults (1145)

3