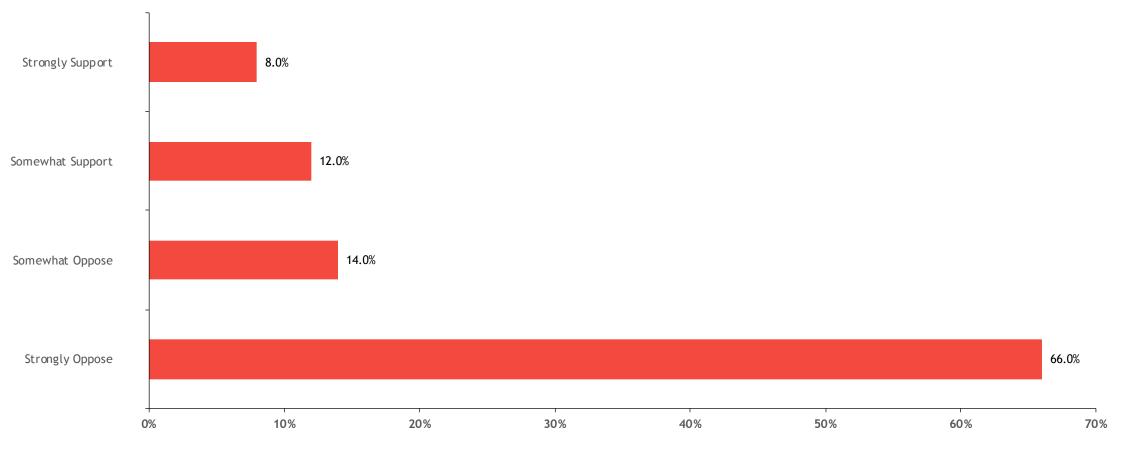

### Abortion stance - day before

HPU\_Q1. Do you support or oppose abortion the day before a child is born?

Unweighted base: All US Adults (1145)

2