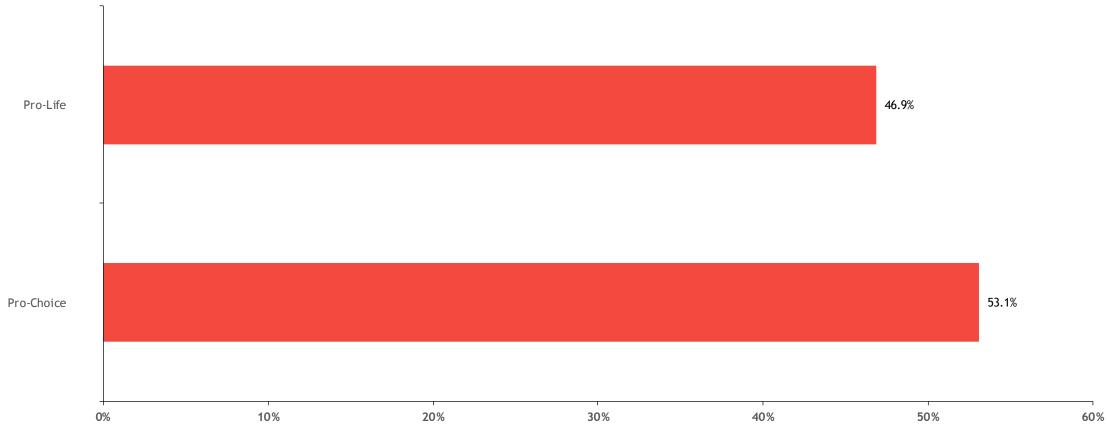

#### Abortion stance

HPU\_Q4. Do you self-identify as pro-choice or pro-life?

Unweighted base: All US Adults (1145)